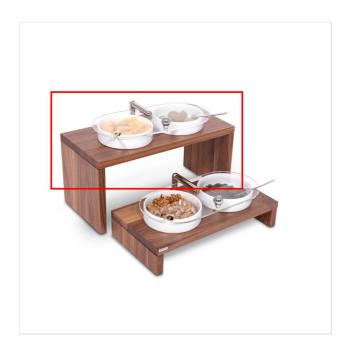

## NATURE DISPLAY HIGH TWO PORCELAIN BOWLS

#### **BUFFET BOWLS**

€ LxWxH

36 x 17 x H 23 cm

2 kg

45x35xH26cm

Very stable stand made of varnished walnut hardwood, height 19 5 cm Double- sized lid to cover both bowls

✓ Directional wood grain

### **DESCRIPTION**

Walnut hardwood display painted with non-toxic and highly resistant acrylic lacquer and satin finish.PMMA Double-lid with two movements. Chromed brass joint .2 porcelain bowls Ø 12 x H 6 cm. Height: 19,5 cm.