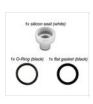

#### **SPARE PARTS**

Transparent rectangular lid for beverage dispenser 01 COP 165

Container and ice tube for rectangular juice dispenser (6I) CONT-ICE01

Stainless steel faucet ZEROUNO line RUB-01

Gaskets for all faucets except RUB-ECO GUARNIZIONI SET