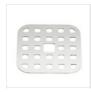

Square stainless steel drip grill 11,2 x 11,2 cm 01 GRI

Square stainless steel drip plate 13,7 x 13,7 cm 01 RACC

For manufacturing necessities, the mentioned specifications are not binding and could be changed without prior notice. Sales conditions are available upon request. Being wood a natural product, the shown colors are only indicative. Possible color and grain differences in comparison with samples and previous shipments are not reasons for claim. All parts and materials with direct food contact have been tested and approved for food contact according to the rules established by law. All rights reserved - ©Ze Pé.