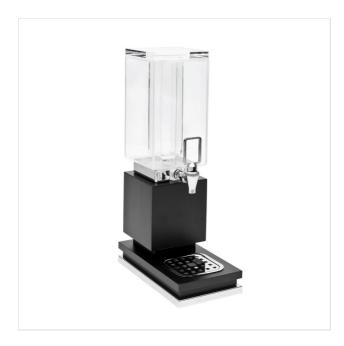

# **ZEROUNO & QUADRO**

ART. 23102064 - ZEROUNO & QUADRO ZEROUNO JUICE DISPENSER WOOD (6L)

#### **BEVERAGE DISPENSER**

| 1          | <b>Artisanal</b> | design | and | auality |
|------------|------------------|--------|-----|---------|
| <b>\</b> / | AI USAHAI        | uesign | anu | quanty  |

✓ Monobloc container and ice tube

Mix of water-repellent elements chosen to last over time

# **DESCRIPTION**

Structure made of water repellent plywood jointed with highly water resistant glues.Non-toxic, highly resistant black or white textured paint . Transparent PMMA lid. Container, 6 liters, and ice tube monobloc manufactured by mold injection with "TRITAN" without glue, bisphenol A free. Inclined bottom and position of the tap allows for the complete escape of liquids. Possibility to contain alcoholic drinks up to max 25 % vol.Rounded corners for easy and thorough cleaning. Food certified. Non-drip metal tap with ZEROUNO design handle - easy to assemble, disassemble and clean. Removable 18/10 stainless steel drip tray and grill . Maximum height of glasses 18 cm. 18/10 stainless steel base. Anti-scratch system between the metal base and the table surface.