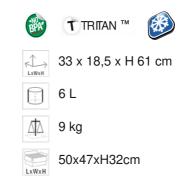

# **DESCRIPTION**

Structure made of water repellent plywood jointed with highly water resistant glues.Non-toxic, highly resistant black or white textured paint . Transparent PMMA lid. Container, 6 liters, and ice tube monobloc manufactured by mold injection with "TRITAN" without glue, bisphenol A free. Inclined bottom and position of the tap allows for the complete escape of liquids. Possibility to contain alcoholic drinks up to max 25 % vol.Rounded corners for easy and thorough cleaning. Food certified. Non-drip metal tap with ZEROUNO design handle - easy to assemble, disassemble and clean. Removable 18/10 stainless steel drip tray and grill . Maximum height of glasses 18 cm. 18/10 stainless steel base. Anti-scratch system between the metal base and the table surface.