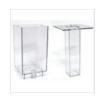

#### **SPARE PARTS**

Transparent rectangular lid for beverage dispenser 01 COP 165

Container and ice tube for rectangular juice dispenser (6I) CONT-ICE01

Stainless steel faucet ZEROUNO line RUB-01

Gaskets for all faucets except RUB-ECO GUARNIZIONI SET