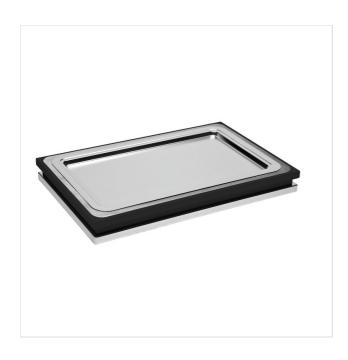

# **ZEROUNO & QUADRO**

ART. 73105403 - ZEROUNO & QUADRO

ZEROUNO SERVICE TRAY | COOL | STAINLESS STEEL GN 1/1

**SERVICE TRAYS - RECTANGULAR AND ROUND** 

€ LxWxH

58 x 37x H 7 cm

GN 1/1

10 kg

## **DESCRIPTION**

Chilled service tray without roll top cover. Solid wood structure painted with highly resistant black or white non-toxic lacquer. Chilled with an ice pack containing non-toxic material that refrigerates for a max of 7 hours.GN 1/1 18/10 stainless steel service tray. 18/10 stainless steel ice pack-tray .18/10 stainless steel base . Anti-scratch system between the metal base and the table surface.

66x45xH22cm

✓ Solid wood frame

√ 18/10 stainless steel GN 1/1 tray

Elegant and high quality product