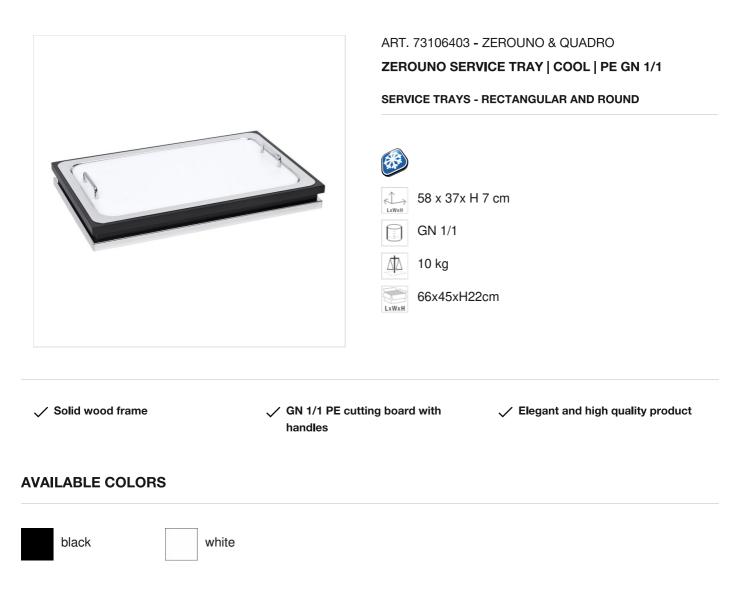

#### DESCRIPTION

Chilled service tray without roll top cover . Solid wood structure painted with highly resistant black or white non-toxic lacquer. Chilled with an ice pack containing non-toxic material that refrigerates for a max of 7 hours.GN 1/1 PE cutting board with handles. 18/10 stainless steel ice pack-tray .18/10 stainless steel base . Anti-scratch system between the metal base and the table surface.

# MATERIALS

European linden hardwood , Water repellent multilayer birch wood panel , Non-toxic satin acrylic varnish , Non-toxic, waterrepellent, fire-retardant, highly resistant, textured polyurethane varnish , Mirror-polished stainless steel 18/10 , Satinated PE, foodsafe certified