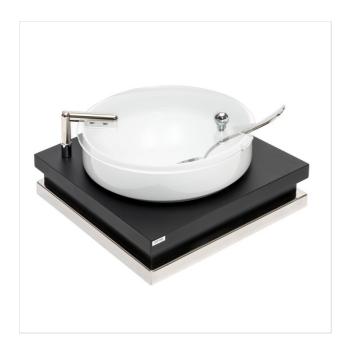

# **ZEROUNO & QUADRO**

ART. 13114133 - ZEROUNO & QUADRO

**ZEROUNO PORCELAIN BOWL DISPLAY 23 CM** 

**BUFFET BOWLS** 

27 x 27 x H 14 cm

3 kg

45x35xH26cm

| <b>✓</b> | Modern and elegant structure     |
|----------|----------------------------------|
|          | made of wood and 18/10 stainless |
|          | steel                            |

#### **DESCRIPTION**

Chilled food display. PMMA lid with folding union joint and slot. Porcelain bowl  $\emptyset$  23 x H 9 cm. Top part of the base made of water repellent plywood jointed with highly water resistant glues. highly resistant black or white non-toxic paint. Chilled with an ice pack containing non-toxic material that refrigerates for a max of 7 hours. Chromed brass union joint. 18/10 stainless steel base. Anti-scratch system between the metal base and the table surface.

## **MATERIALS**

Water repellent multilayer birch wood panel , Non-toxic satin acrylic varnish , Non-toxic, water-repellent, fire-retardant, highly resistant, textured polyurethane varnish , Plastic PMMA, laser cut , Plastic PMMA , Porcelain , Ice pack in polyethylene and salified copolymer