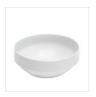

# QUADRO PORCELAIN BOWL DISPLAY 23 CM CHILLED

### **DESCRIPTION**

Chilled food display. PMMA lid with folding union joint and slot.Porcelain bowl Ø 23 x H 9 cm. Chilled with an ice pack containing non-toxic material that refrigerates for a max of 7 hours. Chromed brass union joint. Mirror polished 18/10 stainless steel structure.

## **SPARE PARTS**

White porcelain bowl Ø 23 cm CIOTOLA 23cm

Ice pack 20 x 29 cm 50303453BR

For manufacturing necessities, the mentioned specifications are not binding and could be changed without prior notice. Sales conditions are available upon request. Being wood a natural product, the shown colors are only indicative. Possible color and grain differences in comparison with samples and previous shipments are not reasons for claim. All parts and materials with direct food contact have been tested and approved for food contact according to the rules established by law. All rights reserved - ©Ze Pé.