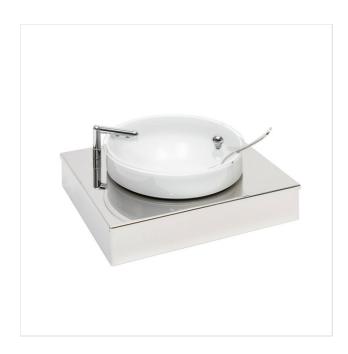

# QUADRO PORCELAIN BOWL DISPLAY 23 CM CHILLED

#### **BUFFET BOWLS**

32,5 x 26,5 x H 15 cm

7 kg

45x35xH26cm

Mirror polished 18/10 stainless steel structure that can be disassebled ✓ Chilled with professional ice pack

✓ Functional lid attached to the base

### **DESCRIPTION**

Chilled food display. PMMA lid with folding union joint and slot.Porcelain bowl Ø 23 x H 9 cm. Chilled with an ice pack containing non-toxic material that refrigerates for a max of 7 hours. Chromed brass union joint. Mirror polished 18/10 stainless steel structure.