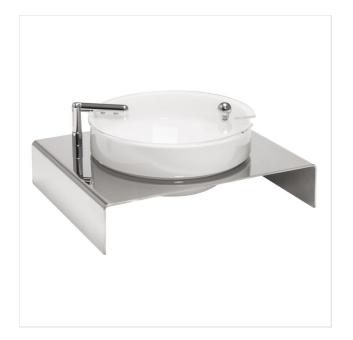

# BUFFET ITEMS

**BUFFET BOWLS** 

ART. 20A11701 - ZEROUNO & QUADRO

**QUADRO PORCELAIN BOWL DISPLAY 23 CM** 

45x35xH26cm

 Stable 18/10 stainless steel structure Artisanal mirror polishing

✓ Functional lid attached to the base

## DESCRIPTION

Unchilled food display. PMMA lid with folding union joint and slot.Porcelain bowl Ø 23 x H 9 cm. Chromed brass union joint. Mirror polished 18/10 stainless steel structure.

## MATERIALS

Plastic PMMA, laser cut , Mirror-polished stainless steel 18/10 , Porcelain , Chromed steel

Ze Pé Sas di Giuseppe Zema & Co. via Julius Durst 72/A - I - 39042 Bressanone (BZ)