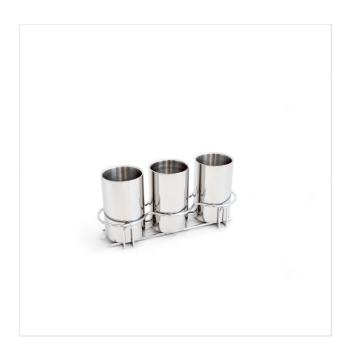

# WIREFRAME DISPLAY 3 BOTTLE COOLER/GLACETTES

**BEVERAGE DISPENSER** 

45 x 15 x H 18 cm

3 bottles

10 kg

50x47xH32cm

✓ Chromed steel wire structure

√ 3 bottle coolers made of lightly satinated 18/10 stainless steel

## **DESCRIPTION**

Chromed steel wire structures. 3 bottle coolers/glacettes made of 18/10 stainless steel of highest quality and functionality. The insulation allows for the constant maintenance of the temperature inside the glacette.