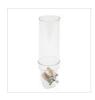

# **WIREFRAME**

ART. 60700610 - WIREFRAME

**WIREFRAME CEREAL DISPENSER 1 X 3 LITERS** 

**CEREAL DISPENSER** 

17 x 17 xH 54cm

6 kg

Chromed steel wire structure

✓ Perfect service without any leakage

# **DESCRIPTION**

Chromed steel wire structures. Mirror polished 18/10 stainless steel lid. Tube, 3 liters, and cone monobloc manufactured by mold injection with "TRITAN" without glue, bisphenol A free. Rubber fan. Functional knob for easy portioning. Food certified tube, cone and fan. Maximum height of cups 9 cm.