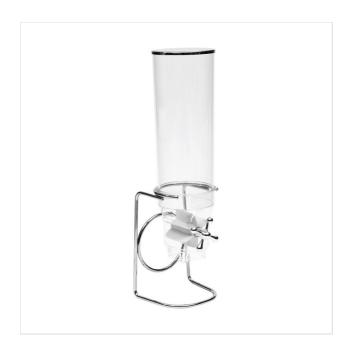

# **WIREFRAME**

ART. 60700610 - WIREFRAME

**WIREFRAME CEREAL DISPENSER 1 X 3 LITERS** 

**CEREAL DISPENSER** 

17 x 17 xH 54cm

6 kg

Chromed steel wire structure

✓ Perfect service without any leakage

# **DESCRIPTION**

Chromed steel wire structures. Mirror polished 18/10 stainless steel lid. Tube, 3 liters, and cone monobloc manufactured by mold injection with "TRITAN" without glue, bisphenol A free. Rubber fan. Functional knob for easy portioning. Food certified tube, cone and fan. Maximum height of cups 9 cm.

# **WIREFRAME**