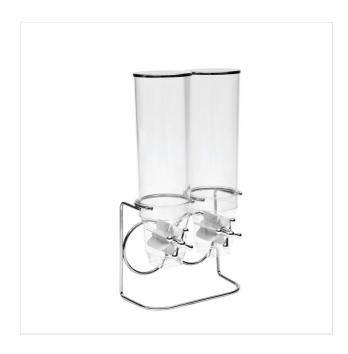

# **WIREFRAME**

ART. 60700620 - WIREFRAME

WIREFRAME DOUBLE CEREAL DISPENSER 2 X 3 LITERS

**CEREAL DISPENSER** 

T TRITAN ™

32 x 17 xH 54cm

2x 3 L

12 kg

# **DESCRIPTION**

Chromed steel wire structure. Mirror polished 18/10 stainless steel lids. Two tubes, 3 liters each, and two cones monobloc manufactured by mold injection with "TRITAN" without glue, bisphenol A free. Rubber fan. Functional knobs for easy portioning. Food certified tube, cone and fan. Maximum height of cups 9 cm.

## **MATERIALS**

Plastic TRITAN (foodsafe certified), resistant to 25% of alcohol, Mirror-polished stainless steel 18/10, Chromed steel