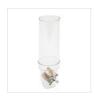

# **WIREFRAME**

ART. 60700620 - WIREFRAME

WIREFRAME DOUBLE CEREAL DISPENSER 2 X 3 LITERS

**CEREAL DISPENSER** 

T TRITAN ™

32 x 17 xH 54cm

2x 3 L

12 kg

# **DESCRIPTION**

Chromed steel wire structure. Mirror polished 18/10 stainless steel lids. Two tubes, 3 liters each, and two cones monobloc manufactured by mold injection with "TRITAN" without glue, bisphenol A free. Rubber fan. Functional knobs for easy portioning. Food certified tube, cone and fan. Maximum height of cups 9 cm.

## **MATERIALS**

Plastic TRITAN (foodsafe certified), resistant to 25% of alcohol, Mirror-polished stainless steel 18/10, Chromed steel