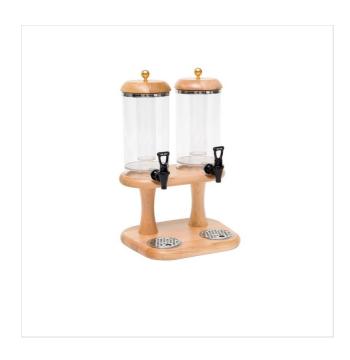

# **CLASSIC**

ART. 20602084 - CLASSIC

**CLASSIC DOUBLE JUICE DISPENSER (2 X 4L)** 

#### **BEVERAGE DISPENSER**

Stable solid wood structure

High quality container and ice tube

LxWxH

Functional use with two different types of cereal, each 4 liters

## **DESCRIPTION**

Structure with two containers; made of solid cherry wood from "Tierra del Fuego" Highly resistant non-toxic paint. Mirror polished 18/10 stainless steel container cover . 4 liter containers and monobloc ice tubes manufactured by mold injection with "TRITAN" without glue, bisphenol A free. Inclined bottom and position of the tap allow for the complete escape of liquids. Possibility to contain alcoholic drinks up to max 25 % vol.Rounded corners for easy and thorough cleaning. Food certified. Non-drip black nylon faucet - easy to assemble, disassemble and clean. Removable 18/10 stainless steel drip tray and grill. Handcrafted woodworking. Maximum height of the glasses 18 cm. Available in wengé and natural colour.