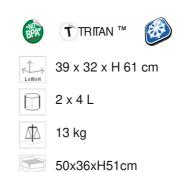

#### **BEVERAGE DISPENSER**

Stable solid wood structure

High quality container and ice tube

LxWxH

Functional use with two different types of cereal, each 4 liters

## **DESCRIPTION**

Structure with two containers; made of solid cherry wood from "Tierra del Fuego" Highly resistant non-toxic paint. Mirror polished 18/10 stainless steel container cover . 4 liter containers and monobloc ice tubes manufactured by mold injection with "TRITAN" without glue, bisphenol A free. Inclined bottom and position of the tap allow for the complete escape of liquids. Possibility to contain alcoholic drinks up to max 25 % vol.Rounded corners for easy and thorough cleaning. Food certified. Non-drip black nylon faucet - easy to assemble, disassemble and clean. Removable 18/10 stainless steel drip tray and grill. Handcrafted woodworking. Maximum height of the glasses 18 cm. Available in wengé and natural colour.

# **MATERIALS**

Lenga hardwood - also known as cherry from the Land of Fire, Non-toxic satin acrylic varnish, Plastic TRITAN (foodsafe certified), resistant to 25% of alcohol, Mirror-polished stainless steel 18/10, Chrome plated brass, Black nylon