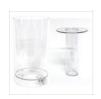

#### **SPARE PARTS**

Container and ice tube for round juice container (4I) CONT-ICE 2 (4L)

Black standard faucet RUB-P

Gaskets for all faucets except RUB-ECO GUARNIZIONI SET

Stainless steel drip grill Ø 9,9 cm GRI2

Stainless steel drip plate Ø 12 cm RACC2

For manufacturing necessities, the mentioned specifications are not binding and could be changed without prior notice. Sales conditions are available upon request. Being wood a natural product, the shown colors are only indicative. Possible color and grain differences in comparison with samples and previous shipments are not reasons for claim. All parts and materials with direct food contact have been tested and approved for food contact according to the rules established by law. All rights reserved - ©Ze Pé.