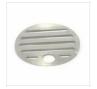

#### **SPARE PARTS**

Container and ice tube for round juice container (4I) CONT-ICE 2 (4L)

Black standard faucet RUB-P

Gaskets for all faucets except RUB-ECO GUARNIZIONI SET

Stainless steel drip grill Ø 9,9 cm GRI2