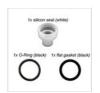

#### **SPARE PARTS**

Container and ice tube for round juice container (4I) CONT-ICE 2 (4L)

Black standard faucet RUB-P

Gaskets for all faucets except RUB-ECO GUARNIZIONI SET

Stainless steel drip grill Ø 9,9 cm GRI2