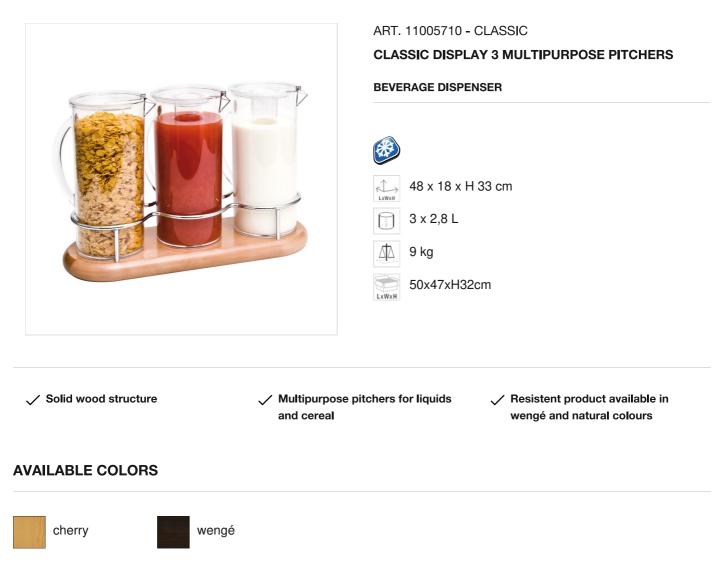

## DESCRIPTION

Structure made of solid cherry wood from "Tierra del Fuego".Highly resistant non-toxic paint. Chromed steel railings. Multipurpose pitchers made of monobloc TRITAN, bisphenol A free . Delivered with two different lids: one with a small opening for liquids and an attached ice tube and one with a big opening for cereal. Capacity of 2,8 liter each .Possibility to contain alcoholic drinks up to max 25 % vol.

### MATERIALS

Lenga hardwood - also known as cherry from the Land of Fire , Non-toxic satin acrylic varnish , Plastic TRITAN (foodsafe certified), resistant to 25% of alcohol , Chromed steel

Ze Pé Sas di Giuseppe Zema & Co. via Julius Durst 72/A - I - 39042 Bressanone (BZ)