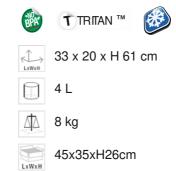

# **CLASSIC**

ART. 20602044 - CLASSIC

**CLASSIC JUICE DISPENSER (4L)** 

**BEVERAGE DISPENSER** 

Stable solid wood structure

High quality container and ice tube

✓ Functional use with a capacity of 4 liters

## **DESCRIPTION**

Structure made of solid cherry wood from "Tierra del Fuego". Highly resistant non-toxic paint. Mirror polished 18/10 stainless steel container cover . 4 liter containers s and monobloc ice tube manufactured by mold injection with "TRITAN" without glue, bisphenol A free. Inclined bottom and position of the tap allow for the complete escape of liquids. Possibility to contain alcoholic drinks up to max 25 % vol. Rounded corners for easy and thorough cleaning. Food certified. Non-drip black nylon faucet - easy to assemble, disassemble and clean. Removable 18/10 stainless steel drip tray and grill. Handcrafted woodworking. Maximum height of the glasses 18 cm. Available in wengé and natural colour.