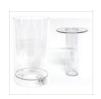

#### **SPARE PARTS**

Container and ice tube for round juice container (4I) CONT-ICE 2 (4L)

Black standard faucet RUB-P

Gaskets for all faucets except RUB-ECO GUARNIZIONI SET

Stainless steel drip grill Ø 9,9 cm GRI2