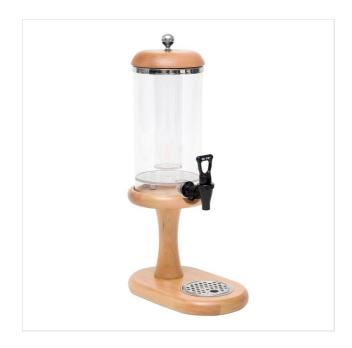

# **CLASSIC**

ART. 20602044 - CLASSIC

**CLASSIC JUICE DISPENSER (4L)** 

**BEVERAGE DISPENSER** 

Stable solid wood structure

High quality container and ice tube

✓ Functional use with a capacity of 4 liters

## **DESCRIPTION**

Structure made of solid cherry wood from "Tierra del Fuego". Highly resistant non-toxic paint. Mirror polished 18/10 stainless steel container cover . 4 liter containers s and monobloc ice tube manufactured by mold injection with "TRITAN" without glue, bisphenol A free. Inclined bottom and position of the tap allow for the complete escape of liquids. Possibility to contain alcoholic drinks up to max 25 % vol. Rounded corners for easy and thorough cleaning. Food certified. Non-drip black nylon faucet - easy to assemble, disassemble and clean. Removable 18/10 stainless steel drip tray and grill. Handcrafted woodworking. Maximum height of the glasses 18 cm. Available in wengé and natural colour.

# **MATERIALS**

Lenga hardwood - also known as cherry from the Land of Fire, Non-toxic satin acrylic varnish, Plastic TRITAN (foodsafe certified), resistant to 25% of alcohol, Mirror-polished stainless steel 18/10, Chrome plated brass, Black nylon