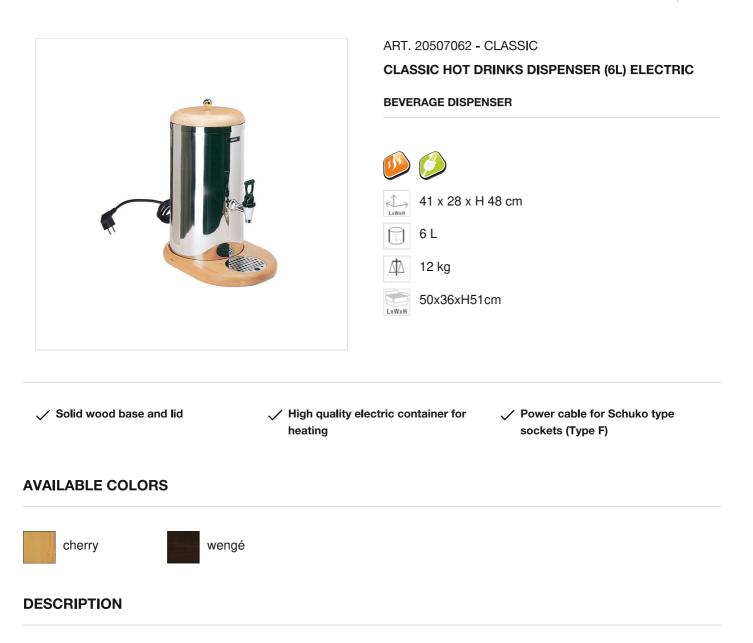

BUFFET ITEMS

Base and lid made of solid cherry wood from "Tierra del Fuego". Highly resistant non-toxic paint. Electric hot drink dispenser for the buffet table. 6 liter container made of mirror polished 18/10 stainless steel. Electrical resistance 165 W - 220/250 V. Removable 18/10 stainless steel drip tray and grill. The instructions contain labels to define the identification of the liquid (coffee and tea). Not to be used for milk or chocolate. Available in wengé and natural colour.

# MATERIALS

o f îm

Lenga hardwood - also known as cherry from the Land of Fire , Non-toxic satin acrylic varnish , Mirror-polished stainless steel 18/10 , Chromed steel , Chrome plated brass , Electric components