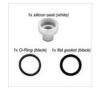

# **SPARE PARTS**

Gaskets for all faucets except RUB-ECO GUARNIZIONI SET

steel drip plate Ø 12 cm RACC2

Stainless

Stainless steel drip grill Ø 9,9 cm GRI2

For manufacturing necessities, the mentioned specifications are not binding and could be changed without prior notice. Sales conditions are available upon request. Being wood a natural product, the shown colors are only indicative. Possible color and grain differences in comparison with samples and previous shipments are not reasons for claim. All parts and materials with direct food contact have been tested and approved for food contact according to the rules established by law. All rights reserved - ©Ze Pé.