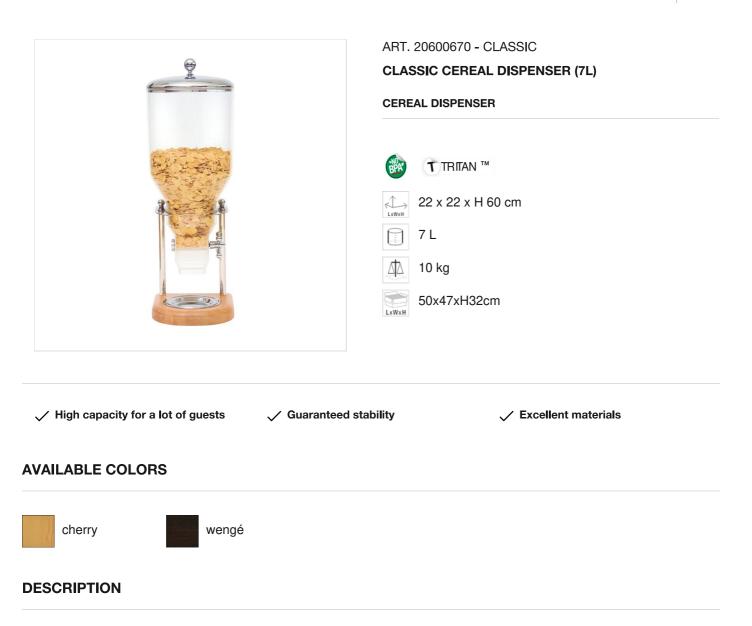

BUFFET ITEMS

Base made of solid cherry wood from "Tierra del Fuego".Highly resistant non-toxic paint . Mirror polished stainless steel lid. Rods in chromed steel. Big container, 7 liters, and cone monobloc manufactures by mold injections with material "TRITAN" without glue, bisphenol A free. Rubber fan. Functional knob for easy portioning. Food certified tube, cone and fan. Removable 18/10 stainless steel drip tray. Maximum height of cups 9 cm. Available in wengé and natural colour.

## **SPARE PARTS**

stainless steel lid for classic juice/cereal dispenser (7L) with handle COPERCHIO 20

Mulino Pack 7L MULINO PACK 7L

Stainless steel drip plate Ø 14 cm PIATTINO 14

For manufacturing necessities, the mentioned specifications are not binding and could be changed without prior notice. Sales conditions are available upon request. Being wood a natural product, the shown colors are only indicative. Possible color and grain differences in comparison with samples and previous shipments are not reasons for claim. All parts and materials with direct food contact have been tested and approved for food contact according to the rules established by law. All rights reserved - ©Ze Pé.