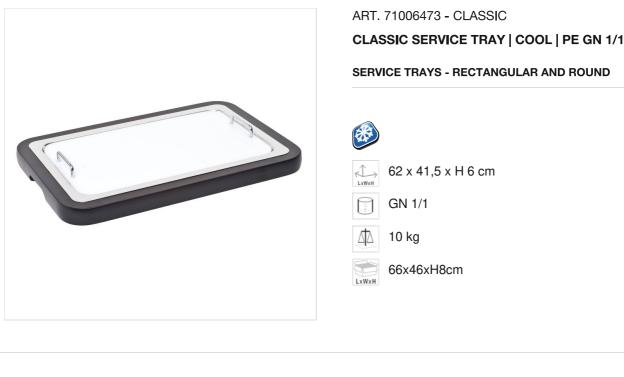

| BUFF | ΕT | ITEN | ٨S |
|------|----|------|----|
| CL   | A  | SS   | IC |

✓ Functional food service tray

✓ PE cutting board with handles

```
✓ Suitable for all GN trays
```

# DESCRIPTION

Structure made of solid cherry wood from "Tierra del Fuego".Highly resistant non-toxic paint. Refrigerated with an ice pack containing non-toxic material that refrigerates for a max of 7 hours. GN 1/1 PE cutting board with handles.18/10 stainless steel ice pack-tray. Available in wengé and natural colour.

## MATERIALS

Lenga hardwood - also known as cherry from the Land of Fire , Non-toxic satin acrylic varnish , Satinated stainless steel 18/10 , Satinated PE, foodsafe certified , Ice pack in polyethylene and salified copolymer