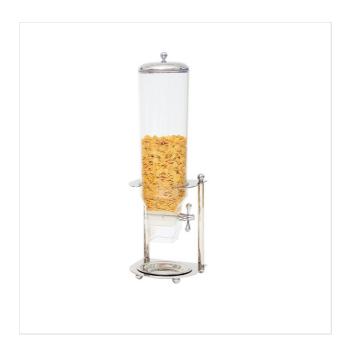

# **CLASSIC INOX**

ART. 20700010 - CLASSIC INOX

CLASSIC INOX CEREAL DISPENSER (3L)

**CEREAL DISPENSER** 

LxWxH

✓ Safe and stable structure

Functional knob for easy portioning

Easy assembly and disassembly

## **DESCRIPTION**

Mirror polished 18/10 stainless steel structure, base, drip tray, stand, lid and chromed steel rods .3 liter tubes and monobloc cones manufactures by mold injections with "TRITAN" without glue, bisphenol A free. Rubber fans . Functional knob for easy portioning. Food certified tube, cone and fan. Maximum height of cups 9 cm.

## **MATERIALS**

Plastic TRITAN (foodsafe certified), resistant to 25% of alcohol , Plastic PMMA , Mirror-polished stainless steel 18/10 , Chromed steel