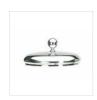

## **SPARE PARTS**

Round stainless steel lid for classic cereal dispenser (3L) with handle COPERCHIO 12

Round cereal container (3I) MULINO PACK 3L

Stainless steel drip plate Ø 14 cm PIATTINO 14

For manufacturing necessities, the mentioned specifications are not binding and could be changed without prior notice. Sales conditions are available upon request. Being wood a natural product, the shown colors are only indicative. Possible color and grain differences in comparison with samples and previous shipments are not reasons for claim. All parts and materials with direct food contact have been tested and approved for food contact according to the rules established by law. All rights reserved - ©Ze Pé.