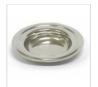

## **SPARE PARTS**

Round stainless steel lid for classic cereal dispenser (3L) with handle COPERCHIO 12

Round cereal container (3I) MULINO PACK 3L

Stainless steel drip plate Ø 14 cm PIATTINO 14

For manufacturing necessities, the mentioned specifications are not binding and could be changed without prior notice. Sales conditions are available upon request. Being wood a natural product, the shown colors are only indicative. Possible color and grain differences in comparison with samples and previous shipments are not reasons for claim. All parts and materials with direct food contact have been tested and approved for food contact according to the rules established by law. All rights reserved - ©Ze Pé.