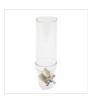

# **CLASSIC INOX**

ART. 20700010 - CLASSIC INOX

CLASSIC INOX CEREAL DISPENSER (3L)

**CEREAL DISPENSER** 

LxWxH

✓ Safe and stable structure

Functional knob for easy portioning

Easy assembly and disassembly

## **DESCRIPTION**

Mirror polished 18/10 stainless steel structure, base, drip tray, stand, lid and chromed steel rods .3 liter tubes and monobloc cones manufactures by mold injections with "TRITAN" without glue, bisphenol A free. Rubber fans . Functional knob for easy portioning. Food certified tube, cone and fan. Maximum height of cups 9 cm.