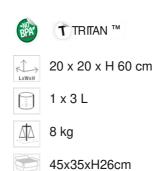

# **CLASSIC INOX**

ART. 20700010 - CLASSIC INOX

CLASSIC INOX CEREAL DISPENSER (3L)

**CEREAL DISPENSER** 

LxWxH

✓ Safe and stable structure

Functional knob for easy portioning

Easy assembly and disassembly

## **DESCRIPTION**

Mirror polished 18/10 stainless steel structure, base, drip tray, stand, lid and chromed steel rods .3 liter tubes and monobloc cones manufactures by mold injections with "TRITAN" without glue, bisphenol A free. Rubber fans . Functional knob for easy portioning. Food certified tube, cone and fan. Maximum height of cups 9 cm.

## **MATERIALS**

Plastic TRITAN (foodsafe certified), resistant to 25% of alcohol , Plastic PMMA , Mirror-polished stainless steel 18/10 , Chromed steel