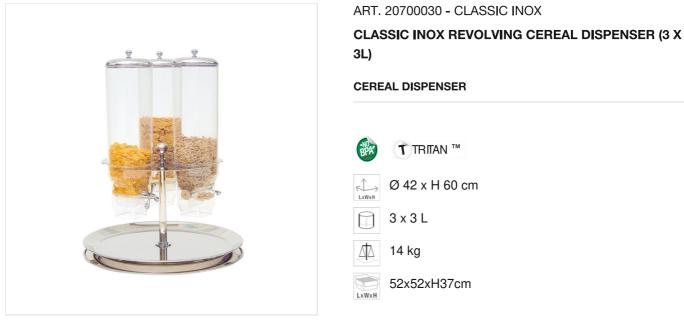

# DESCRIPTION

Mirror polished 18/10 stainless steel structure base, drip trays, disc with three bowl-spaces and lids The stand revolves with ball bearing and is made of chromed steel . 3 liter tubes and monobloc cones manufactures by mold injection with "TRITAN" without glue, bisphenol A free. Rubber fans . Functional knobs for easy portioning. Food certified tubes, cones and fans. Maximum height of cups 9 cm.

### MATERIALS

Plastic TRITAN (foodsafe certified), resistant to 25% of alcohol, Plastic PMMA, Mirror-polished stainless steel 18/10, Chromed steel