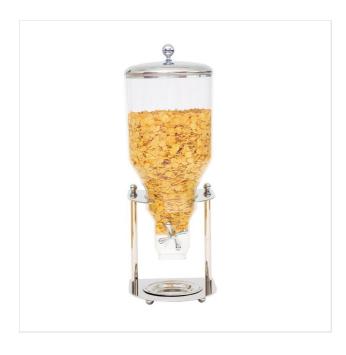

# **CLASSIC INOX**

ART. 20700670 - CLASSIC INOX

**CLASSIC INOX CEREAL DISPENSER (7L)** 

**CEREAL DISPENSER** 

22 x 22 x H 60 cm

7 L

ДД 9 kg

50x47xH32cm

## **DESCRIPTION**

Mirror polished 18/10 stainless steel structure, base, drip tray, stand, lid and chromed steel rods .7 liter tube and monobloc cone manufactures by mold injection with "TRITAN" without glue, bisphenol A free. Rubber fan . Functional knob for easy portioning. Food certified tube, cone and fan. Maximum height of cups 9 cm.

## **MATERIALS**

Plastic TRITAN (foodsafe certified), resistant to 25% of alcohol , Plastic PMMA , Mirror-polished stainless steel 18/10 , Chromed steel