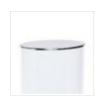

# **CLASSIC INOX**

ART. 80700610 - CLASSIC INOX

**CLASSIC INOX CEREAL DISPENSER (3L) ECO** 

**CEREAL DISPENSER** 

T TRITAN ™

18 x 18 x H 58 cm

3 L

8 kg

## **DESCRIPTION**

Bent structure and lid made of lightly satin-finished 18/10 stainless steel .3 liter tube and cone monobloc manufactured by mold injections with "TRITAN" without glue, bisphenol A free. Rubber fans. Functional knobs for easy portioning. Food certified tubes, cones and fans. Maximum height of cups 9 cm.