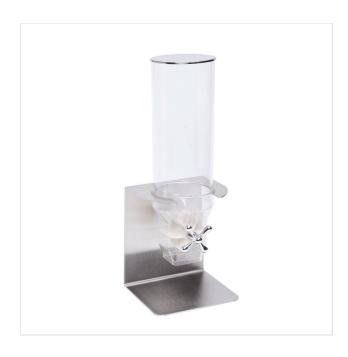

# **CLASSIC INOX**

ART. 80700610 - CLASSIC INOX

**CLASSIC INOX CEREAL DISPENSER (3L) ECO** 

**CEREAL DISPENSER** 

T TRITAN ™

18 x 18 x H 58 cm

3 L

8 kg

## **DESCRIPTION**

Bent structure and lid made of lightly satin-finished 18/10 stainless steel .3 liter tube and cone monobloc manufactured by mold injections with "TRITAN" without glue, bisphenol A free. Rubber fans. Functional knobs for easy portioning. Food certified tubes, cones and fans. Maximum height of cups 9 cm.

45x35xH26cm

✓ Stable and safe structure

Functional knob for easy portioning

Affordability in quality