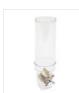

# **CLASSIC INOX**

ART. 80700610 - CLASSIC INOX

**CLASSIC INOX CEREAL DISPENSER (3L) ECO** 

**CEREAL DISPENSER** 

T TRITAN ™

18 x 18 x H 58 cm

3 L

8 kg

## **DESCRIPTION**

Bent structure and lid made of lightly satin-finished 18/10 stainless steel .3 liter tube and cone monobloc manufactured by mold injections with "TRITAN" without glue, bisphenol A free. Rubber fans. Functional knobs for easy portioning. Food certified tubes, cones and fans. Maximum height of cups 9 cm.

## **MATERIALS**

Plastic TRITAN (foodsafe certified), resistant to 25% of alcohol , Plastic PMMA , Mirror-polished stainless steel 18/10 , Satinated stainless steel 18/10