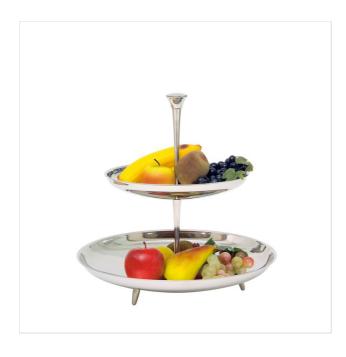

# **CLASSIC INOX**

ART. 10205300 - CLASSIC INOX

**CLASSIC INOX FRUIT STAND (2 LEVELS)** 

**ACCESSORIES FOR BREAD AND FRUITS** 

↓ !

Ø 40 x H 49 cm

2 levels

8 kg

44x44xH21cm

Affordability in quality

Levels made of mirror polished stainless steel

✓ Functional display on two levels

#### **DESCRIPTION**

Levels, stand and legs made of mirror polished 18/10 stainless steel. Two dimensions Ø 45 and 35 cm.

### **MATERIALS**

Mirror-polished stainless steel 18/10