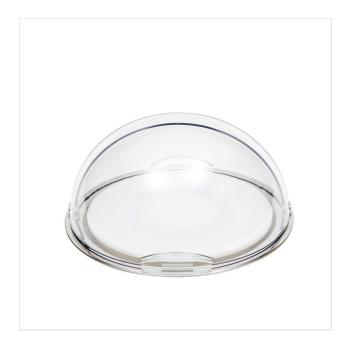

BUFFET ITEMS

CLASSIC INOX ROUND SERVICE TRAY | REVOLVING PE | ROLL TOP

SERVICE TRAYS - RECTANGULAR AND ROUND

✓ Round stainless steel service tray

Round roll top cover Ø 46 cm with incorporated handles Revolving PE cutting board

# DESCRIPTION

Round display with base made of 18/10 stainless steel. Round roll top cover monobloc attached to the tray underneath with opening on both sides. Protection system between roll top cover and metal. Easily extractable service tray. Round polyethylene cutting board in, revolving 360°.