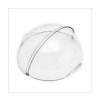

# **SPARE PARTS**

o f îm

Round roll top cover Ø 45 cm without mounting system 50305300

Round revolving PE cutting board Ø 38 cm 50306300

For manufacturing necessities, the mentioned specifications are not binding and could be changed without prior notice. Sales conditions are available upon request. Being wood a natural product, the shown colors are only indicative. Possible color and grain differences in comparison with samples and previous shipments are not reasons for claim. All parts and materials with direct food contact have been tested and approved for food contact according to the rules established by law. All rights reserved - ©Ze Pé.