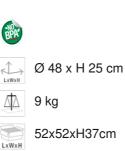

# DESCRIPTION

Round display with base made of 18/10 stainless steel. Round roll top cover monobloc attached to the tray underneath with opening on both sides. Protection system between roll top cover and metal. Easily extractable service tray. Round polyethylene cutting board in, revolving 360°.

### MATERIALS

Plastic PMMA , Mirror-polished stainless steel 18/10 , Satinated PE, foodsafe certified , Chrome plated brass , Ice pack in polyethylene and salified copolymer

Ze Pé Sas di Giuseppe Zema & Co. via Julius Durst 72/A - I - 39042 Bressanone (BZ)