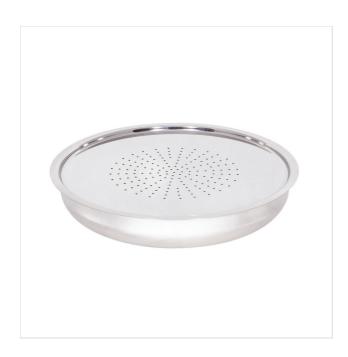

# **CLASSIC INOX**

ART. 10205303 - CLASSIC INOX

CLASSIC INOX ROUND SERVICE TRAY | COOL | BUTTER

**SERVICE TRAYS - RECTANGULAR AND ROUND** 

Ø 38,5 x H 7 cm

7 kg

40x40xH9cm

✓ Mirror polished 18/10 stainless steel butter tray

✓ Top tray with small holes

Refrigerated with ice packs

## **DESCRIPTION**

Round display with base made of 18/10 stainless steel. Top tray with small holes. Dimensions of  $\emptyset$  38,5 cm. Chilled with an ice pack containing non-toxic material that refrigerates for a max of 7 hours.