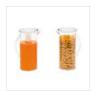

# **DESCRIPTION**

360° revolving carousel - stable and safe. Mirror polished 18/10 stainless steel stand and levels . Chromed steel Railings. Two revolving levels for glasses and pitchers. 4 multipurpose pitchers made of monobloc TRITAN, bisphenol A free . Supplied with two different lids: one with a small opening for liquids and an attached ice tube and one with a big opening for cereal. Capacity 2,8 liter each . Possibility to contain alcoholic drinks up to max 25 % vol.

# **SPARE PARTS**

FANTASY Multipurpose pitcher (2,8L) - Master pack 12 pcs 50300720

For manufacturing necessities, the mentioned specifications are not binding and could be changed without prior notice. Sales conditions are available upon request. Being wood a natural product, the shown colors are only indicative. Possible color and grain differences in comparison with samples and previous shipments are not reasons for claim. All parts and materials with direct food contact have been tested and approved for food contact according to the rules established by law. All rights reserved - ©Ze Pé.