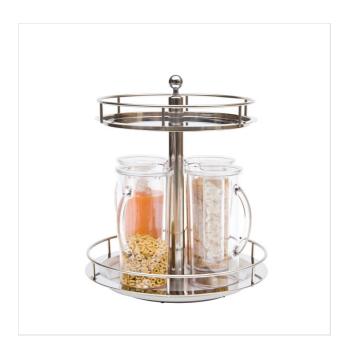

# CLASSIC INOX REVOLVING BUFFET STAND FOR PITCHERS (2 LEVELS)

#### **BEVERAGE DISPENSER**

Ĉ→

Ø 48 x H 58 cm

4 x 2,8 L

14 kg

62x62xH76cm

√ 360° revolving carousel

✓ Mirror polished 18/10 stainless steel levels and stand

# **DESCRIPTION**

360° revolving carousel - stable and safe. Mirror polished 18/10 stainless steel stand and levels . Chromed steel Railings. Two revolving levels for glasses and pitchers. 4 multipurpose pitchers made of monobloc TRITAN, bisphenol A free . Supplied with two different lids: one with a small opening for liquids and an attached ice tube and one with a big opening for cereal. Capacity 2,8 liter each . Possibility to contain alcoholic drinks up to max 25 % vol.