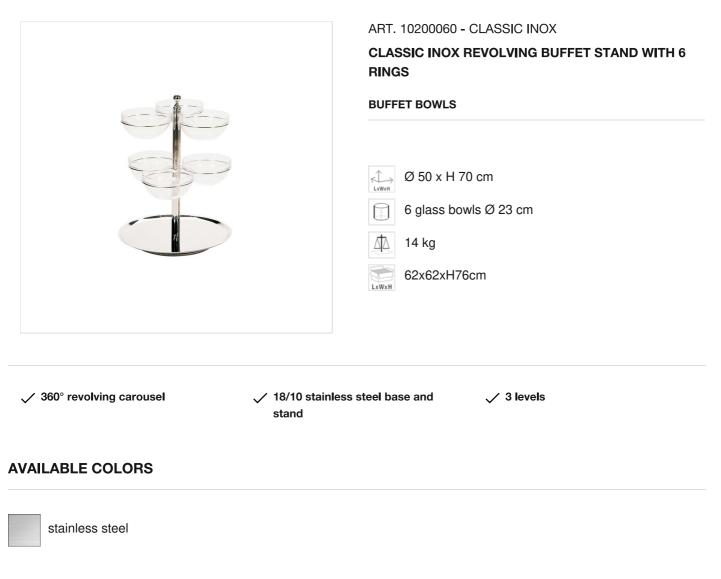

## DESCRIPTION

 $360^{\circ}$  revolving carousel - stable and safe. Mirror polished 18/10 stainless steel stand and base. Ring structures made of chromed stainless steel. Rings suitable for holding stackable cups of  $\emptyset$  23 cm. Glass cups and lids not included.

## MATERIALS

Mirror-polished stainless steel 18/10 , Chromed steel , Chrome plated brass

Ze Pé Sas di Giuseppe Zema & Co. via Julius Durst 72/A - I - 39042 Bressanone (BZ)