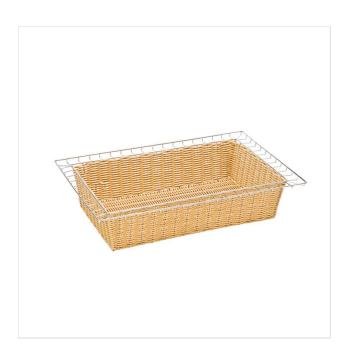

# **CLASSIC INOX**

ART. 17105480 - CLASSIC INOX

**CLASSIC INOX RECTANGULAR BUFFET BASKET** 

**ACCESSORIES FOR BREAD AND FRUITS** 

€ LxWxH

57 x 36 x H 13 cm

8 kg

n.a

✓ Buffet basket GN 1/1

✓ Chrome plated wire structure

✓ Food safe poly rattan weave

### **DESCRIPTION**

Big GN 1/1 display / buffet basket. Height of 13 cm for exposure of big quantities. Finely worked chromed steel structure. Food-grade poly rattan weave.

### **MATERIALS**

Plastic PMMA, Chromed steel