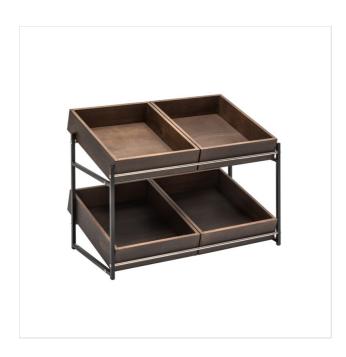

# DISPLAY DOLOMITI IN BLACK STEEL AND BEECH WOOD H 43,5 CM

**ACCESSORIES FOR BREAD AND FRUITS** 

L 56 x 34 x H 43,5 cm

n.a.

✓ Black painted metal and solid beech wood: two versatile materials that create an extraordinary atmosphere — a triumph of nature and a warm, clean style Compact and space-saving food display.

# **DESCRIPTION**

Crates in steamed beech wood treated with two coats of water-based paint, suitable for food contact and certified, compliant with legal European regulations.. Supporting structure in black-painted metal with high-resistance, non-toxic acrylic paint.. Included 4 wooden crates GN ½ or 2 wooden crates GN 1..Harmonious and customizable design..