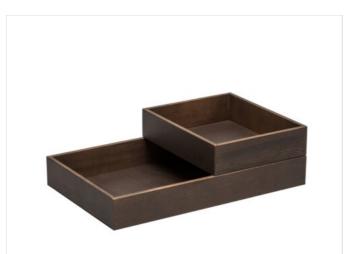

# **DOLOMITI**

ART. 82100002 - DOLOMITI

# DISPLAY DOLOMITI IN BLACK STEEL AND BEECH WOOD H 43,5 CM

**ACCESSORIES FOR BREAD AND FRUITS** 

L 56 x 34 x H 43,5 cm

n.a.

✓ Black painted metal and solid beech wood: two versatile materials that create an extraordinary atmosphere — a triumph of nature and a warm, clean style Compact and space-saving food display.

# **DESCRIPTION**

Crates in steamed beech wood treated with two coats of water-based paint, suitable for food contact and certified, compliant with legal European regulations.. Supporting structure in black-painted metal with high-resistance, non-toxic acrylic paint.. Included 4 wooden crates GN ½ or 2 wooden crates GN 1..Harmonious and customizable design..