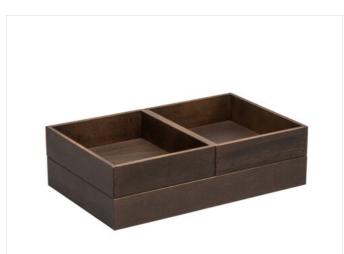

# DISPLAY DOLOMITI IN BLACK STEEL AND BEECH WOOD H 43,5 CM

**ACCESSORIES FOR BREAD AND FRUITS** 

L 56 x 34 x H 43,5 cm

n.a.

✓ Black painted metal and solid beech wood: two versatile materials that create an extraordinary atmosphere — a triumph of nature and a warm, clean style Compact and space-saving food display.

# **DESCRIPTION**

Crates in steamed beech wood treated with two coats of water-based paint, suitable for food contact and certified, compliant with legal European regulations.. Supporting structure in black-painted metal with high-resistance, non-toxic acrylic paint.. Included 4 wooden crates GN ½ or 2 wooden crates GN 1..Harmonious and customizable design..