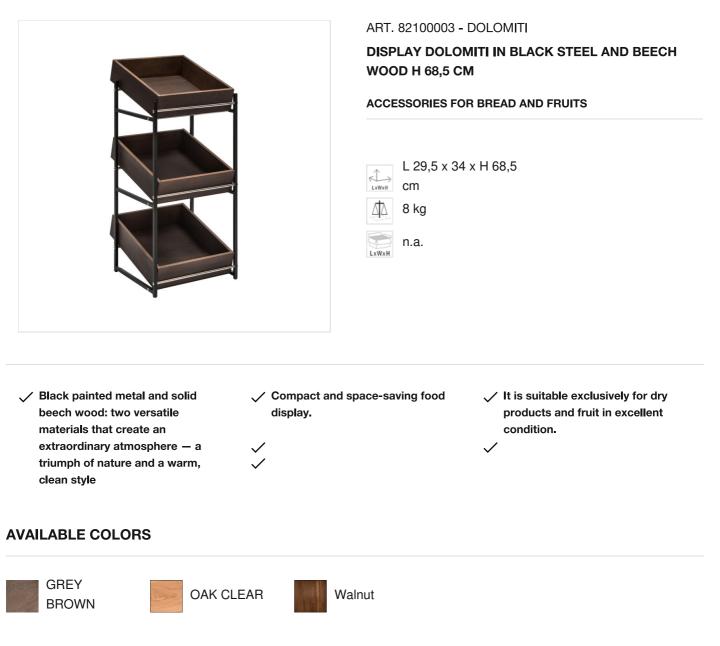

BUFFET ITEMS

DOLOMITI

# DESCRIPTION

Crates in steamed beech wood treated with two coats of water-based paint, suitable for food contact and certified, compliant with legal European regulations.. Supporting structure in black-painted metal with high-resistance, non-toxic acrylic paint.. Included 3 GN ½ boxes. Harmonious and customizable design..

## MATERIALS

Painted Steel , Varnished beech wood , Chromed steel

Ze Pé Sas di Giuseppe Zema & Co. via Julius Durst 72/A - I - 39042 Bressanone (BZ) +39 0472 200 334 | buffet@zepe.com | www.zepe.com Page 2/2