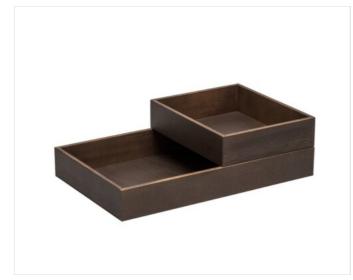

# DESCRIPTION

Crates in steamed beech wood treated with two coats of water-based paint, suitable for food contact and certified, compliant with legal European regulations.. Supporting structure in black-painted metal with high-resistance, non-toxic acrylic paint.. Included 3 GN ½ boxes. Harmonious and customizable design..