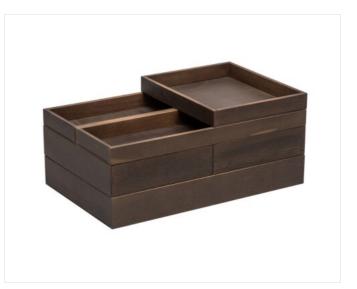

# DESCRIPTION

Crates in steamed beech wood treated with two coats of water-based paint, suitable for food contact and certified, compliant with legal European regulations.. Supporting structure in black-painted metal with high-resistance, non-toxic acrylic paint.. Included 3 GN ½ boxes. Harmonious and customizable design..