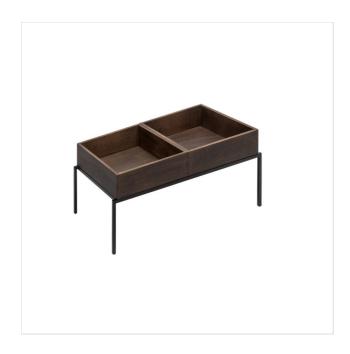

### **DOLOMITI BREAD/FRUIT/ DISPLAY STAND GN 1/1**

### **ACCESSORIES FOR BREAD AND FRUITS**

55,5x 32,5 x H23,5 cm

n.a

Supporting structure in blackpainted metal with highresistance, non-toxic acrylic paint. Crates in steamed beech wood treated with two coats of waterbased paint, suitable for food contact and certified, compliant with legal European regulations. Included: 2 wood boxes GN 1/2 or 1 box GN 1/1

### **DESCRIPTION**

Black painted metal and solid beech wood: two versatile materials that create an extraordinary atmosphere — a triumph of nature and a warm, clean style.. Compact and space-saving food display.. It is suitable exclusively for dry products and fruit in excellent condition. . By buying with art. 82100005 or art. 82100007 items together you can create buffet stands with different levels..