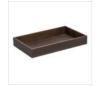

### **DOLOMITI BREAD/FRUIT/ DISPLAY STAND GN 1/1**

### **ACCESSORIES FOR BREAD AND FRUITS**

55,5x 32,5 x H23,5 cm

n.a

Supporting structure in blackpainted metal with highresistance, non-toxic acrylic paint. Crates in steamed beech wood treated with two coats of waterbased paint, suitable for food contact and certified, compliant with legal European regulations. Included: 2 wood boxes GN 1/2 or 1 box GN 1/1

### **SPARE PARTS**

**WOODEN DISPLAY GN** 1/1 82100013