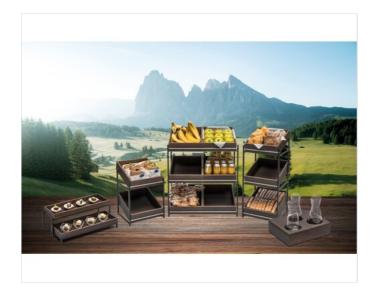

### **DOLOMITI BREAD/FRUIT/ DISPLAY STAND GN 1/1**

### **ACCESSORIES FOR BREAD AND FRUITS**

55,5x 32,5 x H23,5 cm

n.a

Supporting structure in blackpainted metal with highresistance, non-toxic acrylic paint. Crates in steamed beech wood treated with two coats of waterbased paint, suitable for food contact and certified, compliant with legal European regulations. Included: 2 wood boxes GN 1/2 or 1 box GN 1/1

### **DESCRIPTION**

Black painted metal and solid beech wood: two versatile materials that create an extraordinary atmosphere — a triumph of nature and a warm, clean style.. Compact and space-saving food display.. It is suitable exclusively for dry products and fruit in excellent condition. . By buying with art. 82100005 or art. 82100007 items together you can create buffet stands with different levels..

# **MATERIALS**

Varnished beech wood, Painted Steel