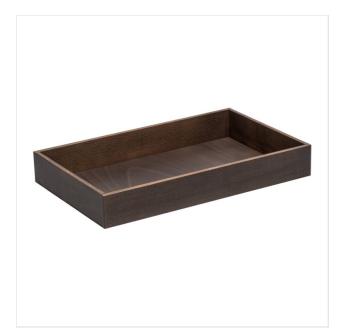

ART. 82100013 - NATURE

**WOODEN DISPLAY GN 1/1** 

ACCESSORIES FOR BREAD AND FRUITS

53 x 32,5 x H7,5 cm

✓ Box made of steamed beech wood, treated with two coats of water-based varnish, suitable for food contact and certified, compliant with legal regulations.

### DESCRIPTION

Compact and space-saving display. It is suitable exclusively for dry products and fruit in excellent condition.

## MATERIALS

Varnished beech wood

BUFFET ITEMS