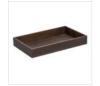

## **DOLOMITI BREAD/FRUIT/ DISPLAY STAND GN 1/1**

# **ACCESSORIES FOR BREAD AND FRUITS**

53 x 32,5 x H12,5 cm

n.a

✓ Supporting structure in blackpainted metal with highresistance, non-toxic acrylic paint. Crates in steamed beech wood treated with two coats of waterbased paint, suitable for food contact and certified, compliant with legal European regulations. ✓ Included: 2 wood boxes GN 1/2 or 1 box GN 1/1

## **SPARE PARTS**

**WOODEN DISPLAY GN** 1/1 82100013