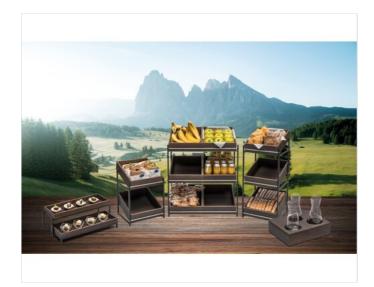

## **DOLOMITI BREAD/FRUIT/ DISPLAY STAND GN 1/1**

# **ACCESSORIES FOR BREAD AND FRUITS**

53 x 32,5 x H12,5 cm

n.a

✓ Supporting structure in blackpainted metal with highresistance, non-toxic acrylic paint. Crates in steamed beech wood treated with two coats of waterbased paint, suitable for food contact and certified, compliant with legal European regulations. ✓ Included: 2 wood boxes GN 1/2 or 1 box GN 1/1

## **DESCRIPTION**

Black painted metal and solid beech wood: two versatile materials that create an extraordinary atmosphere — a triumph of nature and a warm, clean style.. Compact and space-saving food display.. It is suitable exclusively for dry products and fruit in excellent condition. . By buying with art. 82100005 or art. 82100006 items together you can create buffet stands with different levels.. .

## **MATERIALS**

Varnished beech wood, Painted Steel