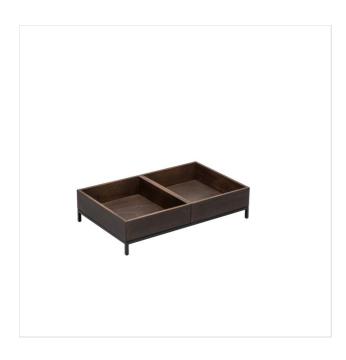

## **DOLOMITI BREAD/FRUIT/ DISPLAY STAND GN 1/1**

# **ACCESSORIES FOR BREAD AND FRUITS**

53 x 32,5 x H12,5 cm

n.a

✓ Supporting structure in blackpainted metal with highresistance, non-toxic acrylic paint. Crates in steamed beech wood treated with two coats of waterbased paint, suitable for food contact and certified, compliant with legal European regulations. ✓ Included: 2 wood boxes GN 1/2 or 1 box GN 1/1

## **DESCRIPTION**

Black painted metal and solid beech wood: two versatile materials that create an extraordinary atmosphere — a triumph of nature and a warm, clean style.. Compact and space-saving food display.. It is suitable exclusively for dry products and fruit in excellent condition. . By buying with art. 82100005 or art. 82100006 items together you can create buffet stands with different levels.. .