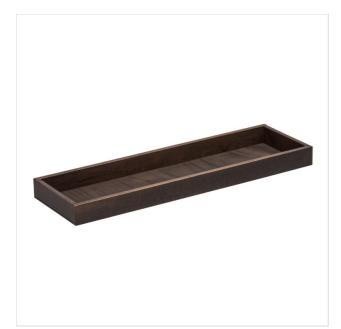

DOLOMITI

ART. 82100017 - DOLOMITI

**WOODEN DISPLAY GN 2/4** 

#### ACCESSORIES FOR BREAD AND FRUITS

L 53 x 16.5 x H 4 cm

- Box made of steamed beech wood, treated with two coats of water-based varnish, suitable for food contact and certified, compliant with legal regulations.
- The product meets the requirements of European legislation.

## DESCRIPTION

Compact and space-saving display. It is suitable exclusively for dry products and fruit in excellent condition.