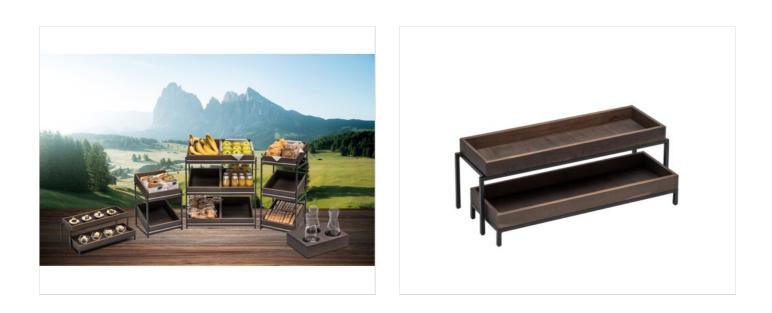

DOLOMITI

ART. 82100017 - DOLOMITI

**WOODEN DISPLAY GN 2/4** 

#### ACCESSORIES FOR BREAD AND FRUITS

L 53 x 16.5 x H 4 cm

- Box made of steamed beech wood, treated with two coats of water-based varnish, suitable for food contact and certified, compliant with legal regulations.
- The product meets the requirements of European legislation.

## DESCRIPTION

Compact and space-saving display. It is suitable exclusively for dry products and fruit in excellent condition.