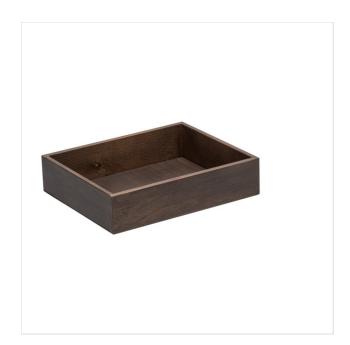

# **DOLOMITI**

ART. 82100015 - DOLOMITI

**WOODEN DISPLAY GN 1/2** 

**ACCESSORIES FOR BREAD AND FRUITS** 

€ LxWxH L 26.5 X 32.5 X H 7.5

cm

n.a.

Box made of steamed beech wood, treated with two coats of water-based varnish, suitable for food contact and certified, compliant with European legislation.

# **DESCRIPTION**

It is suitable exclusively for dry products and fruit in excellent condition. Compact and space-saving display.

### **MATERIALS**

Varnished beech wood