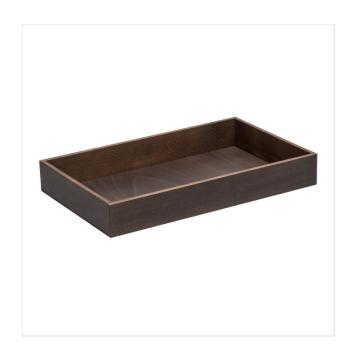

# **DOLOMITI**

ART. 82100013 - DOLOMITI

**WOODEN DISPLAY GN 1/1** 

**ACCESSORIES FOR BREAD AND FRUITS** 

53 x 32,5 x H7,5 cm

✓ Declaration of Compliance:

✓ This product complies with Article 3 of European Regulation No. 1935/2004