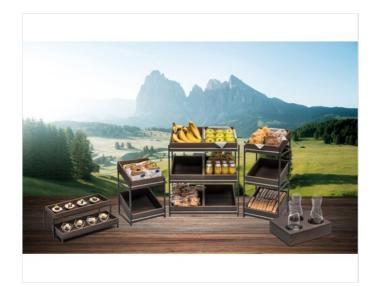

# DOLOMITI BREAD/FRUIT/ DISPLAY STAND GN 1/2 H35CM

**ACCESSORIES FOR BREAD AND FRUITS** 

31,5 x 32,5 x H35 cm

n.a.

✓ Supporting structure in blackpainted metal with highresistance, non-toxic acrylic paint. Crates in steamed beech wood treated with two coats of waterbased paint, suitable for food contact and certified, compliant with legal European regulations. ✓ Included: 1 wood box GN 1/2

## **DESCRIPTION**

Black painted metal and solid beech wood: two versatile materials that create an extraordinary atmosphere — a triumph of nature and a warm, clean style.. Compact and space-saving food display.. It is suitable exclusively for dry products and fruit in excellent condition. . By buying with art. 82100009 or art. 82100010 items together you can create buffet stands with different levels..

## **MATERIALS**

Varnished beech wood, Painted Steel