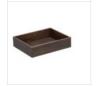

# DOLOMITI BREAD/FRUIT/ DISPLAY STAND GN 1/2 H35CM

**ACCESSORIES FOR BREAD AND FRUITS** 

31,5 x 32,5 x H35 cm

n.a.

✓ Supporting structure in blackpainted metal with highresistance, non-toxic acrylic paint. Crates in steamed beech wood treated with two coats of waterbased paint, suitable for food contact and certified, compliant with legal European regulations. ✓ Included: 1 wood box GN 1/2

#### **SPARE PARTS**

**WOODEN DISPLAY GN 1/2**82100015