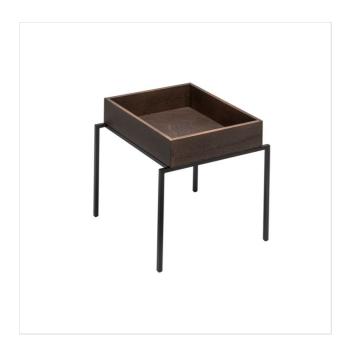

# DOLOMITI BREAD/FRUIT/ DISPLAY STAND GN 1/2 H35CM

**ACCESSORIES FOR BREAD AND FRUITS** 

31,5 x 32,5 x H35 cm

n.a.

✓ Supporting structure in blackpainted metal with highresistance, non-toxic acrylic paint. Crates in steamed beech wood treated with two coats of waterbased paint, suitable for food contact and certified, compliant with legal European regulations. ✓ Included: 1 wood box GN 1/2

## **DESCRIPTION**

Black painted metal and solid beech wood: two versatile materials that create an extraordinary atmosphere — a triumph of nature and a warm, clean style.. Compact and space-saving food display.. It is suitable exclusively for dry products and fruit in excellent condition. . By buying with art. 82100009 or art. 82100010 items together you can create buffet stands with different levels..

## **MATERIALS**

Varnished beech wood, Painted Steel