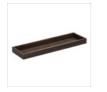

DOLOMITI

ART. 82100012 - DOLOMITI

**DISPLAY DOLOMITI WOOD GN 2/4 H12,5 CM** 

ACCESSORIES FOR BREAD AND FRUITS

L 53 X 16,5 h 12,5 CM

n.a.

Supporting structure in blackpainted metal with highresistance, non-toxic acrylic paint. ✓ Crates in steamed beech wood treated with two coats of waterbased paint, suitable for food contact and certified, compliant with legal European regulations. Included: 1 wood boxes GN 2/4

# DESCRIPTION

Black painted metal and solid beech wood: two versatile materials that create an extraordinary atmosphere - a triumph of nature and a warm, clean style.. Compact and space-saving food display.. It is suitable exclusively for dry products and fruit in excellent condition. . By buying with art. 82100011 together you can create buffet stands with different levels..

## MATERIALS

Painted Steel, Varnished beech wood

DOLOMITI