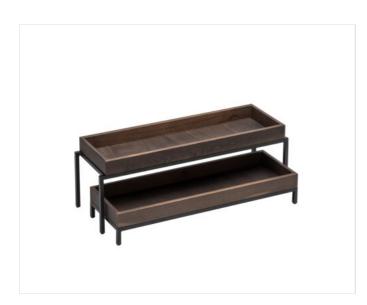

DOLOMITI

ART. 82100012 - DOLOMITI

**DISPLAY DOLOMITI WOOD GN 2/4 H12,5 CM** 

ACCESSORIES FOR BREAD AND FRUITS

L 53 X 16,5 h 12,5 CM

n.a.

Supporting structure in blackpainted metal with highresistance, non-toxic acrylic paint. ✓ Crates in steamed beech wood treated with two coats of waterbased paint, suitable for food contact and certified, compliant with legal European regulations. Included: 1 wood boxes GN 2/4

# DESCRIPTION

Black painted metal and solid beech wood: two versatile materials that create an extraordinary atmosphere - a triumph of nature and a warm, clean style.. Compact and space-saving food display.. It is suitable exclusively for dry products and fruit in excellent condition. . By buying with art. 82100011 together you can create buffet stands with different levels..

## MATERIALS

Painted Steel, Varnished beech wood

DOLOMITI