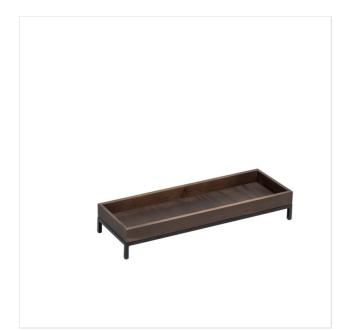

DOLOMITI

ART. 82100012 - DOLOMITI

**DISPLAY DOLOMITI WOOD GN 2/4 H12,5 CM** 

ACCESSORIES FOR BREAD AND FRUITS

L 53 X 16,5 h 12,5 CM

n.a.

Supporting structure in blackpainted metal with highresistance, non-toxic acrylic paint. ✓ Crates in steamed beech wood treated with two coats of waterbased paint, suitable for food contact and certified, compliant with legal European regulations. Included: 1 wood boxes GN 2/4

# DESCRIPTION

Black painted metal and solid beech wood: two versatile materials that create an extraordinary atmosphere - a triumph of nature and a warm, clean style.. Compact and space-saving food display.. It is suitable exclusively for dry products and fruit in excellent condition. . By buying with art. 82100011 together you can create buffet stands with different levels..