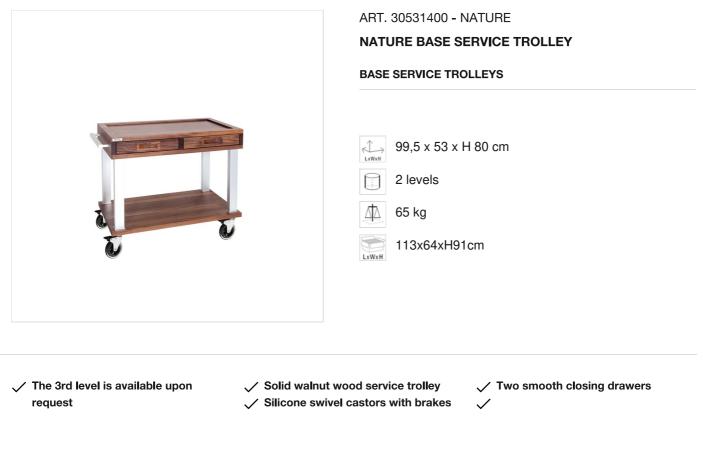

# DESCRIPTION

Timeless service trolley made of solid walnut wood. Painted with highly resistant and non-toxic lacquer. Silver anodized aluminum legs and handle. Two professional smooth closing drawers, one with a removable shelf for plates. Silicone swivel castors Ø 12,5 cm, antistatic, antibacterial and non-marking with chromed steel forks and brakes.

# MATERIALS

American walnut hardwood , Non-toxic satin acrylic varnish , Chromed steel , Silver anodized aluminum , Antistatic, antibacterial and non-marking silicone wheel

Ze Pé Sas di Giuseppe Zema & Co. via Julius Durst 72/A - I - 39042 Bressanone (BZ)