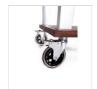

# DESCRIPTION

Timeless service trolley made of solid walnut wood. Painted with highly resistant and non-toxic lacquer. Silver anodized aluminum legs and handle. Two professional smooth closing drawers, one with a removable shelf for plates. Silicone swivel castors Ø 12,5 cm, antistatic, antibacterial and non-marking with chromed steel forks and brakes.

### **Swivel casters**

Hand washing with a soft cloth and neutral detergent is recommended. After washing the product must be dried.

### **SPARE PARTS**

Set of 4 wheels diameter 125 mm (all with brakes) RUOTA 125-B SET

For manufacturing necessities, the mentioned specifications are not binding and could be changed without prior notice. Sales conditions are available upon request. Being wood a natural product, the shown colors are only indicative. Possible color and grain differences in comparison with samples and previous shipments are not reasons for claim. All parts and materials with direct food contact have been tested and approved for food contact according to the rules established by law. All rights reserved - ©Ze Pé.