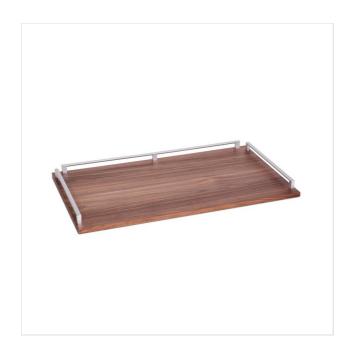

# **NATURE**

ART. 41140400 - NATURE

**NATURE TOP BAR** 

**TOP AND OPTIONALS** 

93 x 53 x H 7 cm

9 kg

101x63xH17cm

✓ Walnut veneered panel

Railings on three sides

✓ Big service area

## **DESCRIPTION**

To be used on top of NATURE BASE service trolley art. 30531400. Walnut wood veneered panel with centering system. Painted with highly resistant and non-toxic lacquer. Aluminium railings on three sides of the panel. Dimensions top & base trolley (to be ordered separately) 99,5 x 53 x H 87 cm.

# **MATERIALS**

Walnut veneer panel, Non-toxic satin acrylic varnish, Silver anodized aluminum