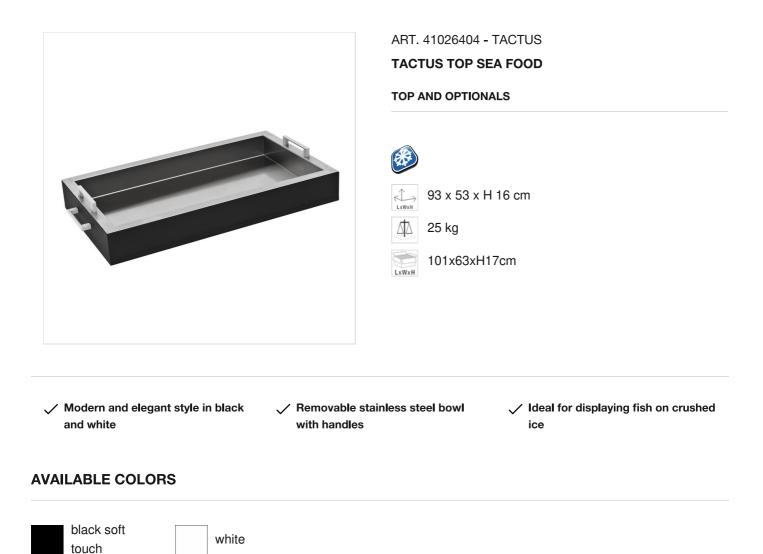

TACTUS

# DESCRIPTION

To be used on top of TACTUS BASE service trolley art. 31030400. Wooden panel painted in black soft touch or white texturized with centering system. Painted with non-toxic, water-repellent, fire-retardant, highly resistant polyurethane varnish. Removable 18/10 stainless steel bowl with handles. Internal dimensions of bowl 84 x 44 x H 9,5 cm. Dimensions top & base trolley (to be ordered separately) 99,5 x 53 x H 96 cm. Can be also used separately on a table.