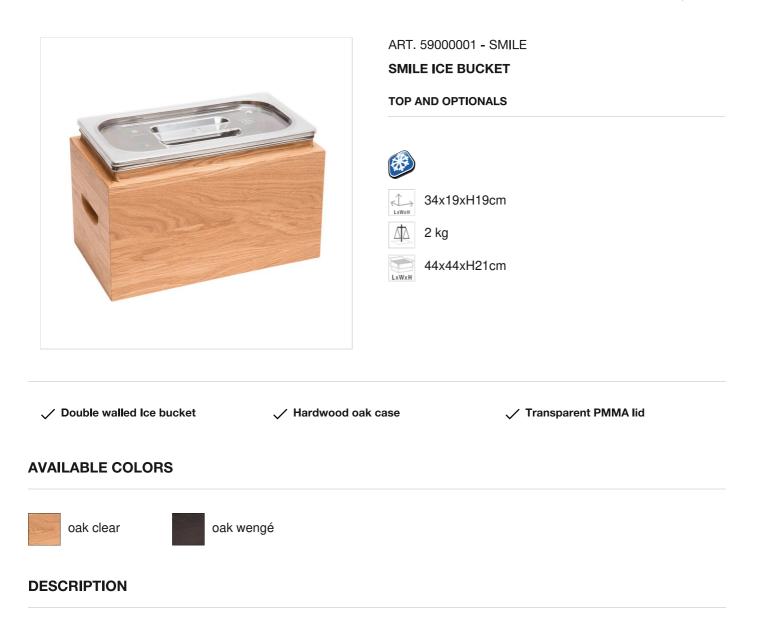

SMILE

Oak wood structure varnished with transparent lacquer or colored in wengé.Painted with satined, highly resistant and nontoxic lacquer. Condensate containment tray in 18/10 stainless steel.12 cm high ice bucket with grid.Transparent PMMA lid.

## MATERIALS

European oak hardwood , Non-toxic satin acrylic varnish , Plastic PMMA , Satinated stainless steel 18/10

# SMILE