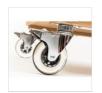

SMILE

Solid wood structure and multiplex levels of high quality laminated with ultraresistant laminate. Two professional smooth closing drawers. Painted with texturized, highly resistant and non-toxic lacquer. 2 handles incorporated in the holding structure in satined stainless steel. 4 antistatic, antibacterial and non-marking silicone swivel casters Ø 10 cm, chromed steel forks, 2 with brakes.

## MATERIALS

Water repellent multilayer birch wood panel, Non-toxic, water-repellent, fire-retardant, highly resistant, textured polyurethane varnish, Satinated stainless steel 18/10, Chromed steel, Antistatic, antibacterial and non-marking silicone wheel

#### **Swivel casters**

Hand washing with a soft cloth and neutral detergent is recommended. After washing the product must be dried.

### **SPARE PARTS**

Set of 4 wheels diameter 100 mm Type B (2 with brakes) RUOTA 100-B SET

For manufacturing necessities, the mentioned specifications are not binding and could be changed without prior notice. Sales conditions are available upon request. Being wood a natural product, the shown colors are only indicative. Possible color and grain differences in comparison with samples and previous shipments are not reasons for claim. All parts and materials with direct food contact have been tested and approved for food contact according to the rules established by law. All rights reserved - ©Ze Pé.