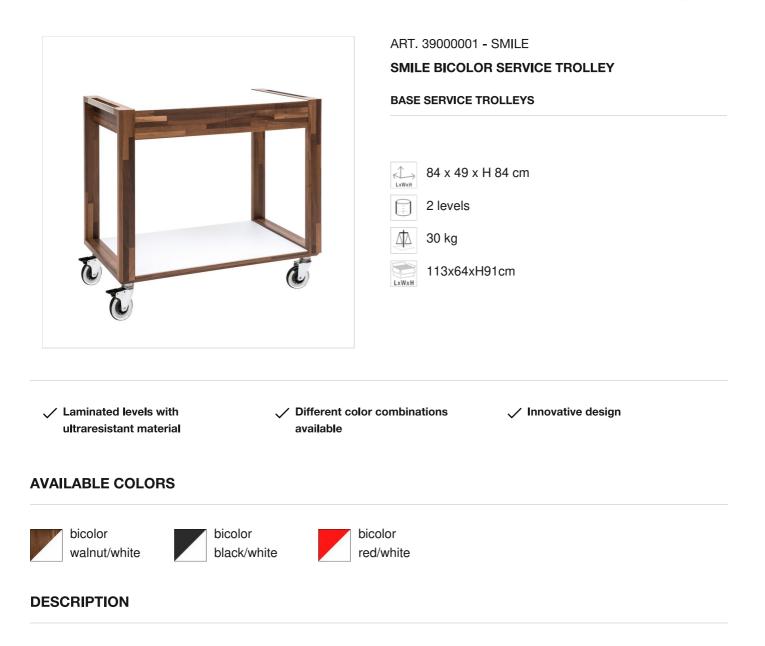

SMILE

Solid wood structure and multiplex levels of high quality laminated with ultraresistant laminate. Two professional smooth closing drawers. Painted with texturized, highly resistant and non-toxic lacquer. 2 handles incorporated in the holding structure in satined stainless steel. 4 antistatic, antibacterial and non-marking silicone swivel casters Ø 10 cm, chromed steel forks, 2 with brakes.

# SMILE