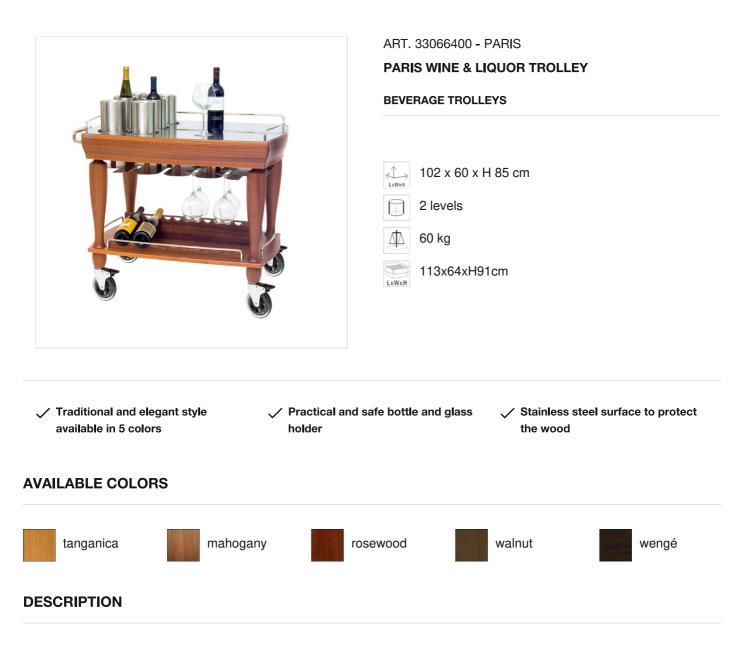

PARIS

Structure of the service trolley in solid wood. Wood veneer base panel with chromed steel railings. Large handle with wooden grip. Painted with highly resistant and non-toxic lacquer available in 5 colors. Surface protected by stainless steel plate and railings in chromed steel. Included 6 18/10 stainless steel glacettes. Glass holder in satined PMMA. Storage space for 12 bottles on the lower level. 4 wheels Ø 12.5 cm in antistatic, antibacterial and non-marking silicone with brakes.

## MATERIALS

O) f

ĨM

European linden hardwood, Linden veneer panel, Non-toxic satin acrylic varnish, Plastic PMMA, laser cut, Satinated stainless steel 18/10, Chromed steel, Antistatic, antibacterial and non-marking silicone wheel