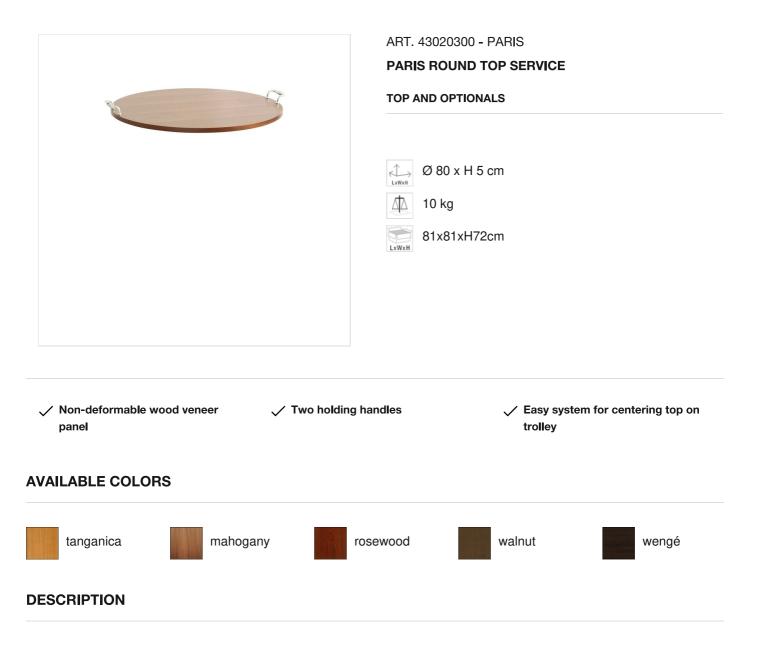

PARIS

To be used on top of PARIS ROUND base service trolley art. 33030300. Wood veneer panel with centering system. Painted with highly resistant and non-toxic lacquer available in 5 colors. Two handles . Dimensions top & base trolley (to be ordered separately)  $\emptyset$  80 x H 80 cm.