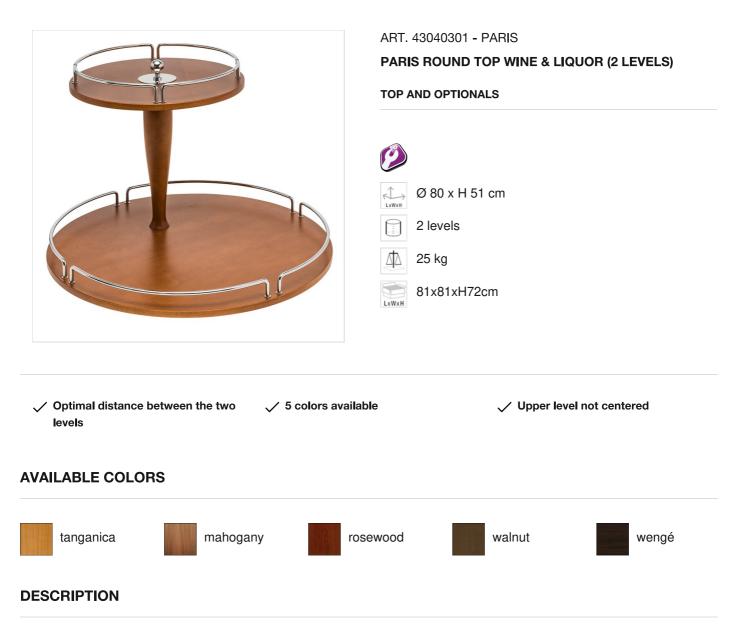

PARIS

To be used on top of PARIS ROUND base service trolley art. 33030300. Wood veneer panels with centering system on the lower level. Painted with highly resistant and non-toxic lacquer available in 5 colors. Chromed steel railing H 5 cm. Dimensions top & base trolley (to be ordered separately)  $\emptyset$  80 x H 131 cm. Can be also used separately as a buffet display.