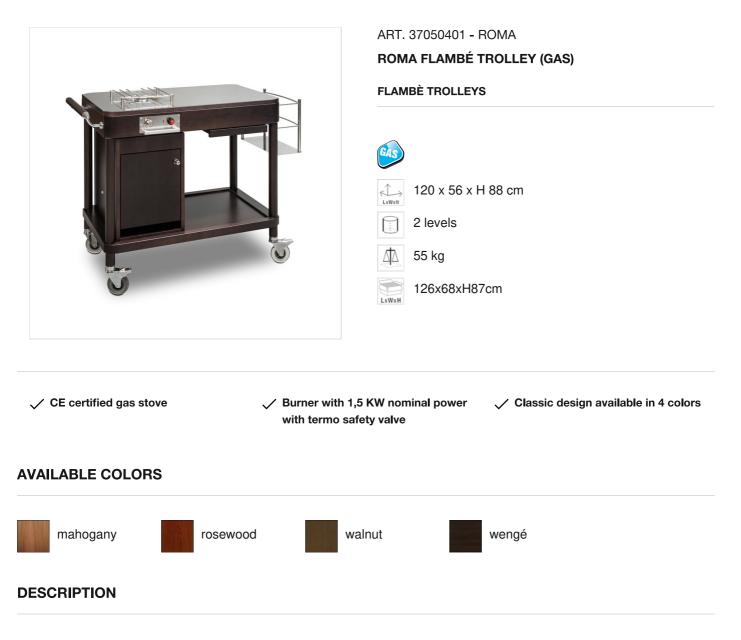

ROMA

Elegant service trolley in solid wood. Painted with highly resistant and non-toxic lacquer. Gas stove equipped with thermo safety valve. Dimensions of To be used pans from Ø 20 to 40 cm. Runing with butan or propan. Stainless steel flame regulator. Electronic ignition. Satined stainless steel workspace. Bottle holder basket, grill and handle in chromed steel. Extractable build in service tray in PE. Gas cylinder cabinet in wood veneer panel. Inner dimensions of cabinet: 40 x 30 x H 35 cm. Gas cylinder locking system inside cabinet. Connection hose between cylinder and burner. Gas cylinder and regulator not included. 4 antistatic, antibacterial and non-marking swivel casters Ø 10 cm, two with brakes.Certification CE 0705/17. On request also available with two gas stoves.