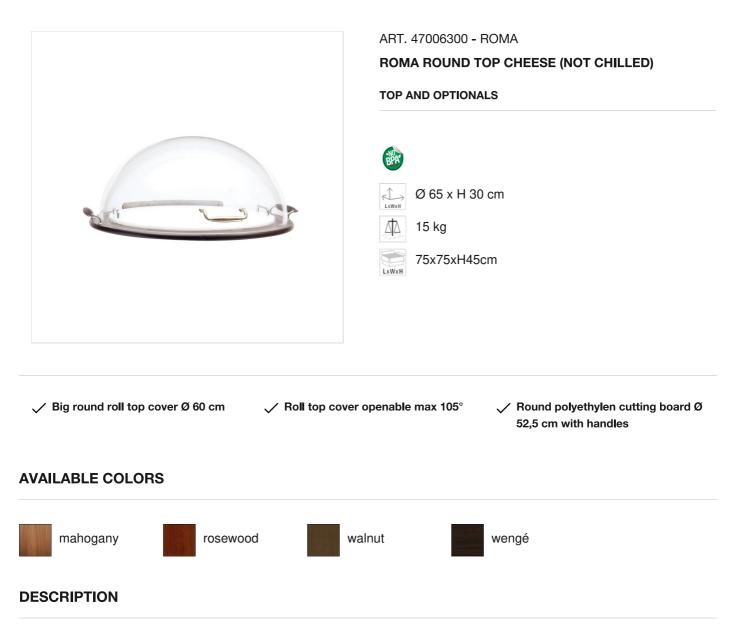

ROMA

To be used on top of ROMA ROUND base service trolley art. 37030300. Wood veneer panel with centering system. Handles with wooden grip. Painted with highly resistant and non-toxic lacquer. Round roll top cover  $\emptyset$  60 cm monoblocc in PMMA. Protection system between roll top cover and wood. Chromed brass rotation system. Polyethylene cutting board with handles  $\emptyset$  52,5 cm, foodsafe. Dimensions top & base trolley (to be ordered separately)  $\emptyset$  65 x H 111 cm.Can be also used separately as a buffet display.

# MATERIALS

 $\label{eq:linear} Linden \ veneer \ panel \ , \ Non-toxic \ satin \ acrylic \ varnish \ , \ Plastic \ PMMA \ , \ Satinated \ stainless \ steel \ 18/10 \ , \ Satinated \ PE, \ foodsafe \ certified \ , \ Chrome \ plated \ brass$ 