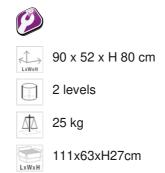

# **DESCRIPTION**

Service trolley with 2 laminated antiscratch tiers/levels. Borders of the levels in solid wood painted with highly resistant and non-toxic lacquer. Mirror polished 18/10 stainless steel legs. 4 antistatic and antibacterial swivel castors Ø 10 cm, two with and two without brakes. Supplied disassembled with an easy step-by-step assembly instruction.