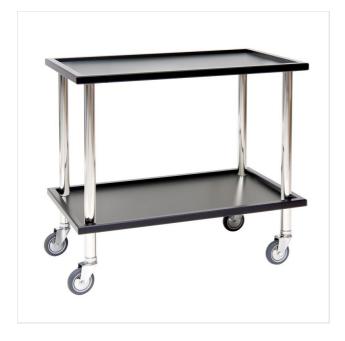

# **DESCRIPTION**

Service trolley with 2 laminated antiscratch tiers/levels. Borders of the levels in solid wood painted with highly resistant and non-toxic lacquer. Mirror polished 18/10 stainless steel legs. 4 antistatic and antibacterial swivel castors Ø 10 cm, two with and two without brakes. Supplied disassembled with an easy step-by-step assembly instruction.

# **MATERIALS**

European linden hardwood, Anti-scratch laminated panel, Non-toxic satin acrylic varnish, Mirror-polished stainless steel 18/10, Satinated stainless steel 18/10, Antistatic, antibacterial and non-marking rubber wheel