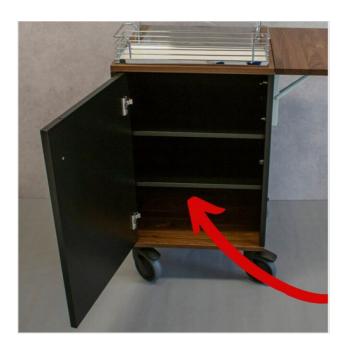

## **SPECIAL**

ART. 60100002 - SPECIAL

PRATICO OPTIONAL NO. 2 - ADJUSTABLE SHELF 46 X 44 CM

**NEW PRODUCTS** 

46 x 44 cm

n.a.

✓ Practical and easy to handle

Ultra resistant and scratch resistant laminated shelf

✓ Optional for art. 60100000