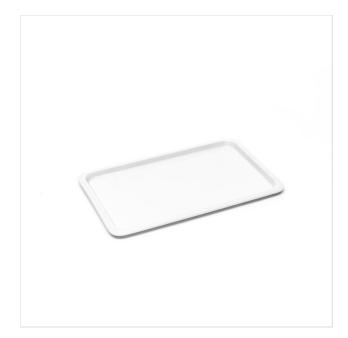

**FANTASY WHITE PORCELAIN TRAY GN 1/1** 

## COMBINABLE PRODUCTS

530x325mm - GN 1/1

High quality porcelain tray

✓ Dimension: GN 1/1

✓ 2 cm of thickness