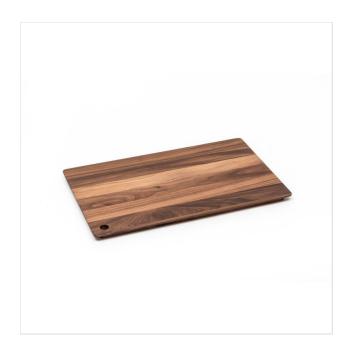

# **FANTASY**

ART. INSERT10 - FANTASY

**FANTASY WOODEN ELEMENT GN 1/1** 

**COMBINABLE PRODUCTS** 

53x32,5 cm - GN 1/1

0 kg

✓ Walnut hardwood insert

✓ Dimension: GN 1/1

### **MATERIALS**

American walnut hardwood, Impregnated with vegetable oil